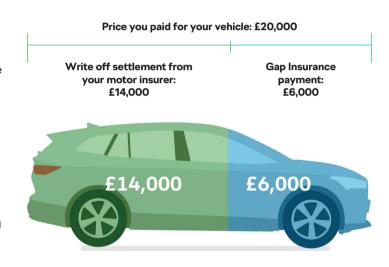

If your vehicle is written off during the additional 12-month fixed benefit period of insurance, we will pay a fixed sum of £2,500.

In the above example, you could receive a £6,000 payment that you could use towards the purchase of a new ŠKODA.