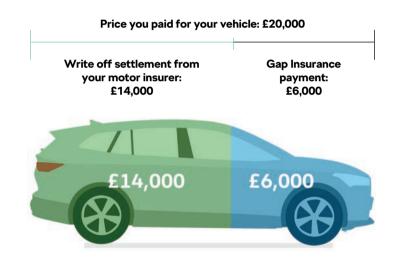

If your vehicle is written off during the additional 12-month fixed benefit period of insurance, we will pay a fixed sum of £2,500.

In the above example, you could receive a £6,000 payment that you could use towards the purchase of a new Škoda.